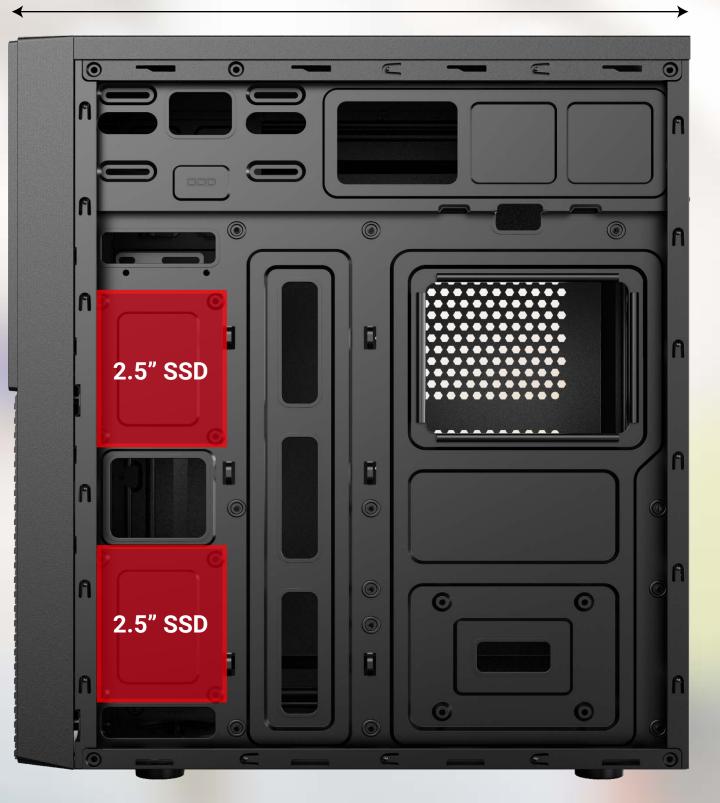

### SPECIFICATION

| Mid Tower                                                      |
|----------------------------------------------------------------|
| SPCC 0.5mm                                                     |
| ATX                                                            |
| ATX/Micro ATX                                                  |
| Front: 1x 120mm; Rear: 1x 80mm or 90mm<br>Side Panel: 2x 120mm |
| Front: 120mm, Rear: 120MM                                      |
| HDD x2 + SSD x3                                                |
| Upto 320mm                                                     |
| 148mm                                                          |
| USB2.0 x2 / Audio + Mic                                        |
| 358 x 191 x 418mm                                              |
|                                                                |