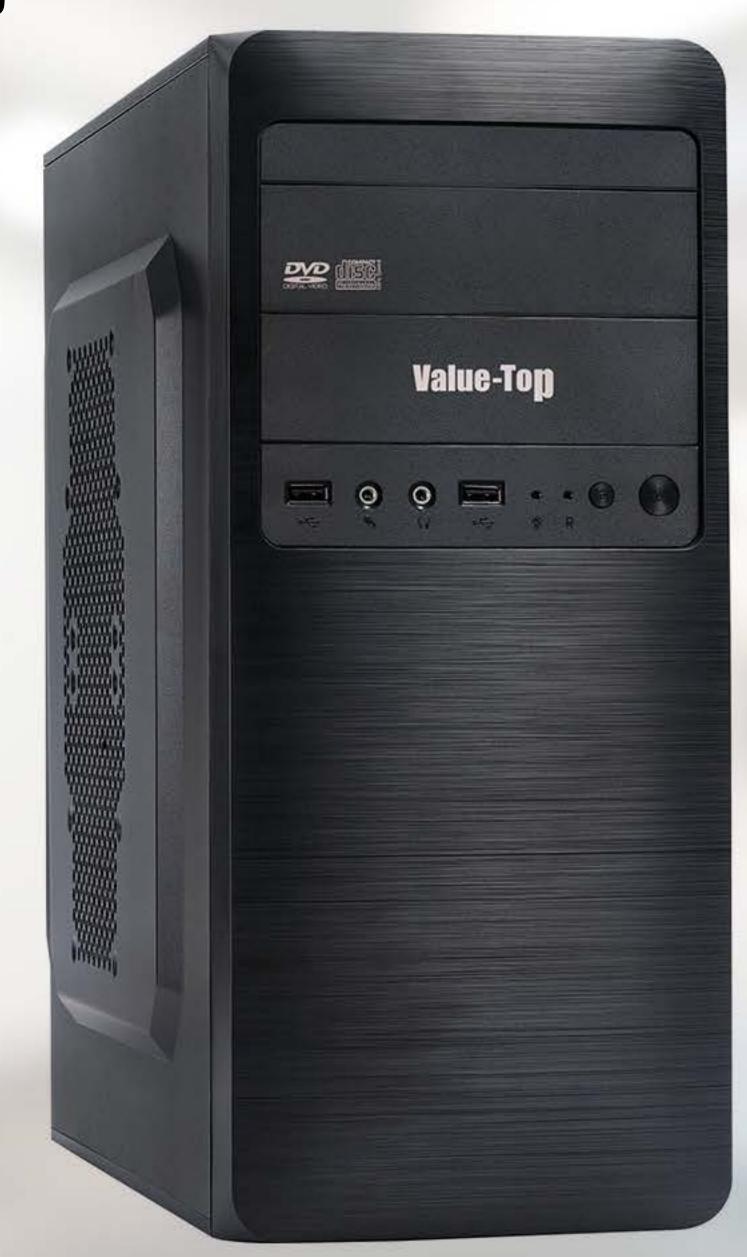

### **Value-Top**

## **VT-E160**

#### FEATURES

REAL 200W PSU PRE-INSTALLED METALLIC BRUSHED TEXTURE EXCELLENT DESIGN FOR GREAT THERMAL DISSIPATION FRONT MOUNTED FUNCTIONAL AREA REASONABLE SPACE FOR HARDWARE INSTALLATION EFFICIENT CABLE MANAGEMENT SPACE