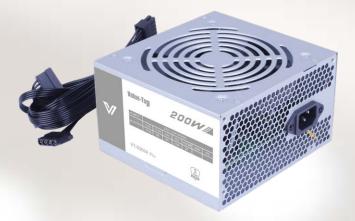

----------------------------------------------------------|
| SPCC 0.5mm                                                     |
| ATX                                                            |
| ATX/Micro ATX                                                  |
| Front: 1x 120mm; Rear: 1x 80mm or 90mm<br>Side Panel: 2x 120mm |
| Front: 120mm, Rear: 120MM                                      |
| HDD x2 + SSD x3                                                |
| Upto 320mm                                                     |
| 148mm                                                          |
| USB2.0 x2 / Audio + Mic                                        |
| 358 x 191 x 418mm                                              |
|                                                                |





#### VT-S200A Plus PSU included



# **OFFICE SERIES**

358mm