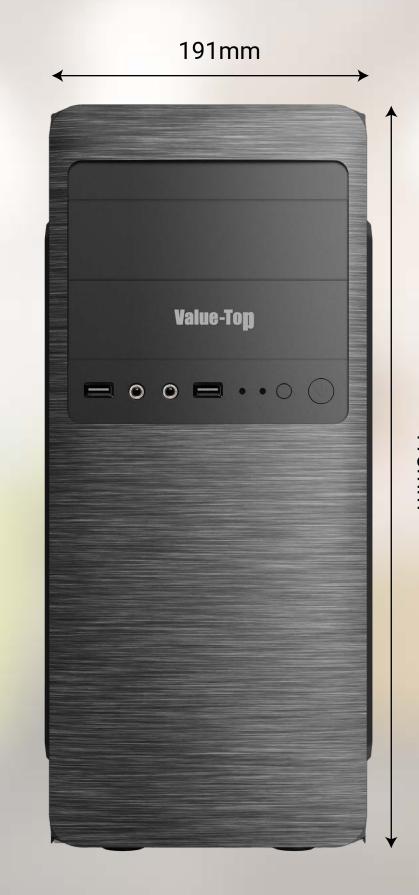

### SPECIFICATION

| Mid Tower                                                      |
|----------------------------------------------------------------|
| SPCC 0.5mm                                                     |
| ATX                                                            |
| ATX/Micro ATX                                                  |
| Front: 1x 120mm; Rear: 1x 80mm or 90mm<br>Side Panel: 2x 120mm |
| Front: 120mm, Rear: 120MM                                      |
| HDD x2 + SSD x3                                                |
| Upto 320mm                                                     |
| 148mm                                                          |
| USB2.0 x2 / Audio + Mic                                        |
| 358 x 191 x 418mm                                              |
|                                                                |