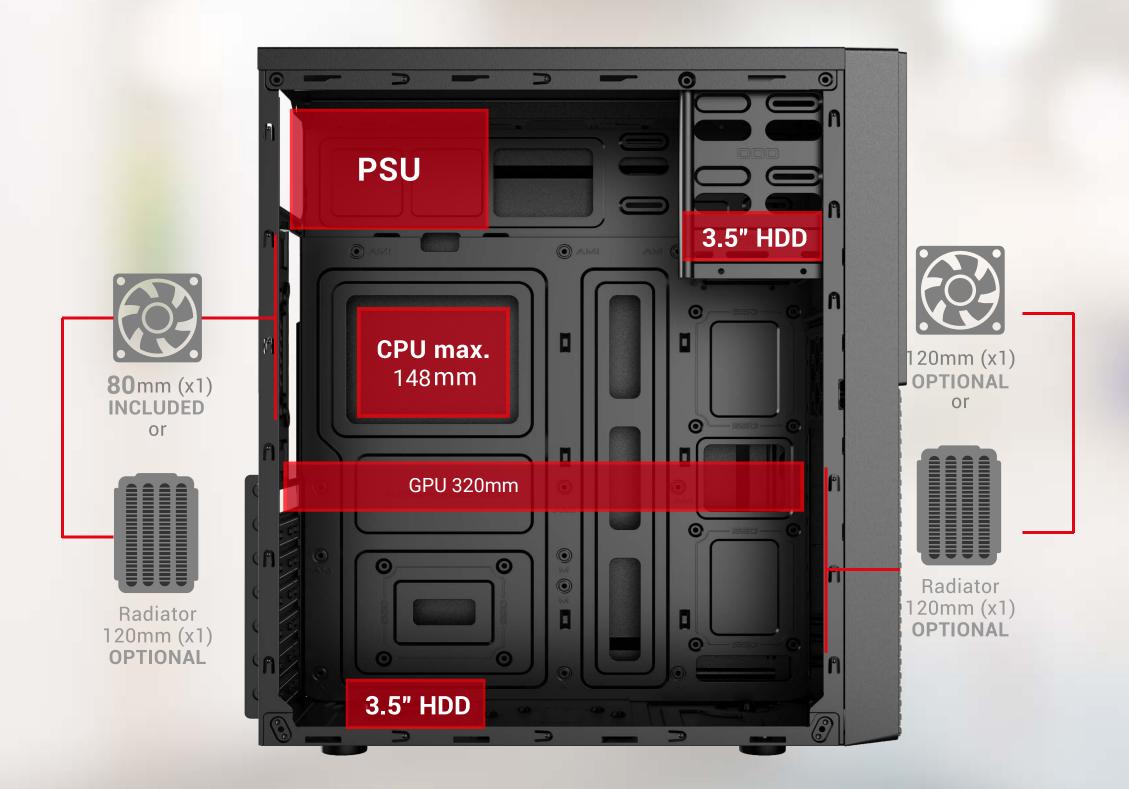

### SPECIFICATION

| Mid Tower                                                      |
|----------------------------------------------------------------|
| SPCC 0.5mm                                                     |
| ATX                                                            |
| ATX/Micro ATX                                                  |
| Front: 1x 120mm; Rear: 1x 80mm or 90mm<br>Side Panel: 2x 120mm |
| Front: 120mm, Rear: 120MM                                      |
| HDD x2 + SSD x3                                                |
| Upto 320mm                                                     |
| 148mm                                                          |
| USB2.0 x2 / Audio + Mic                                        |
| 358 x 191 x 418mm                                              |
|                                                                |